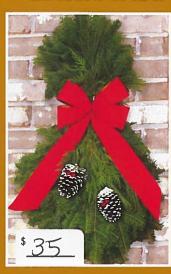

## **<b>***<b><* CLASSIC WREATH

The generous gold backed velveteen bow and white tipped/glittered pine cones laced with cheery red jingle bells for these Classic Holiday Decorations have made them a Holiday Tradition for generations!

# **▼CLASSIC SPRAY**



## **▼VICTORIAN WREATH**

The elegant gold trimmed, wired satin bow has 7 lavish loops with long tails. The large pine cones laced with gold jingle bells and the bulb sets add to the stylish look of these most popular Holiday

## **▼ VICTORIAN SPRAY**



# **CRANBERRY SPLASH WREATH** ▶

The elegant gold trimmed, wired fabric bow centerpieces this lovely wreath as a truly stunning Holiday Decoration. The faux cranberry picks and large pine cones laced with gold jingle bellscomplete the exquisite look of this popular Christmas Wreath and Door Spray!

## **▼ CRANBERRY SPLASH SPRAY**





## WINTERGREEN WREATH ▶

The truly unique look of these Holiday Evergreens will stand out in any neighborhood! The stylish green bow and trimmings are accented with bronzed cones laced with gold jingle bell