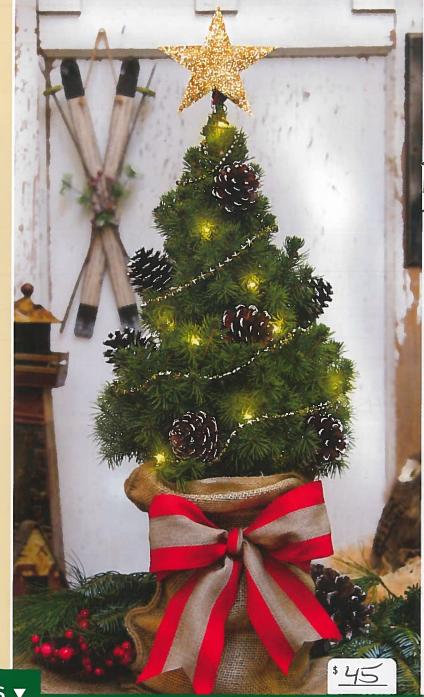

# **Table Top Christmas Tree**

This 22" tall living Table Top Christmas Tree is perfect for:

- Children's Rooms
- Home Entryways
- Office Settings
- Senior Apartments
- And more...

This Dwarf Alberta Spruce tree arrives with seven frosted and glittered pine cones, a gold-star garland, a star 'Tree Topper' and an LED Light Set. The trendy burlap bag liner covers the tree pot which is secured with a generous matching burlap ribbon for tying into a bow as pictured. All the trimmings are included with the tree for fun, easy decorating.

The custom designed LED, battery operated light set (see below) adds just the right amount of twinkle to this festive Table Top Christmas Tree.

These nursery grown Dwarf Alberta Spruce Trees are about 22" tall. They will remain fresh through the holidays with regular watering as per the care instructions which accompany each tree. These trees can be planted outdoors after the holidays to enjoy for years to come!