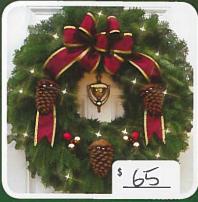

## **<b>***<b><* CLASSIC WREATH

The generous gold backed velveteen bow and white tipped/glittered pine cones laced with cheery red jingle bells for these Classic Holiday Decorations have made them a Holiday Tradition for generations!