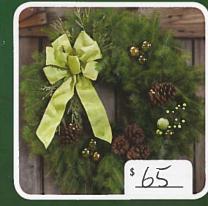

## WINTERGREEN WREATH ▶

The truly unique look of these Holiday Evergreens will stand out in any neighborhood! The stylish green bow and trimmings are accented with bronzed cones laced with gold jingle bells.

# **▼ WINTERGREEN SPRAY**