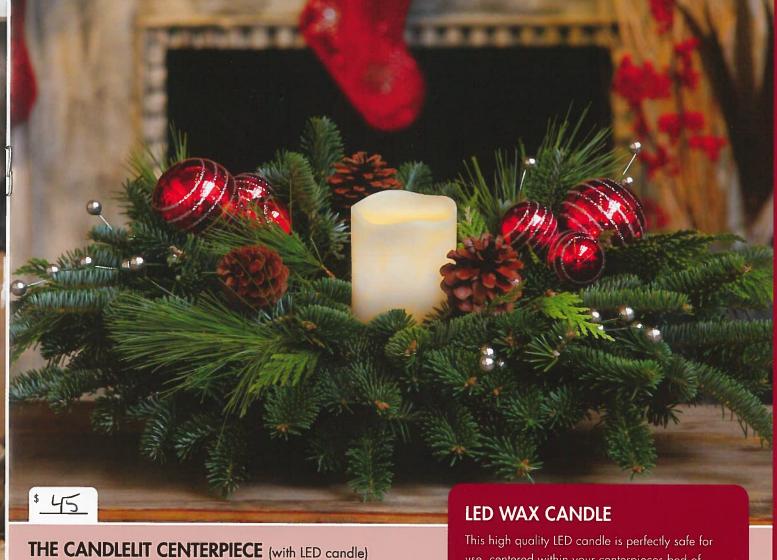

.. around which friends & family gather for the Holidays!

This seasonal centerpiece, as pictured, is bursting with naturally scented mixed evergreens which stay fresh and moist from the floral foam base. The festive decorations are certain to delight your guests and lend a joyful air to your Holiday Celebrations!

use, centered within your centerpieces bed of fresh evergreens - and can be used in a variety of applications throughout the year. Powered with 3 - AAA batteries (not included), the candles' timer stays lit for 6 hours, turns off, and then turns on again 18 hours later.