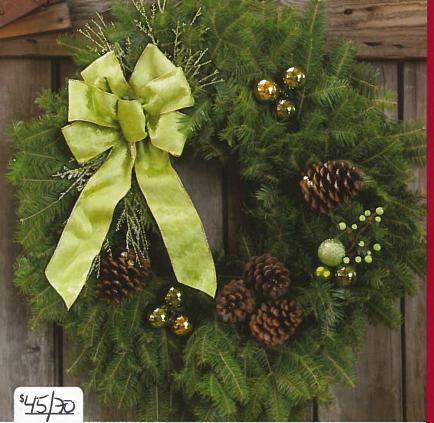

# **CRANBERRY SPLASH WREATH** ▶

The elegant gold trimmed, wired fabric bow centerpieces this lovely wreath as a truly stunning Holiday Decoration. The faux cranberry picks and large pine cones laced with gold jingle bellscomplete the exquisite look of this popular Christmas Wreath and Door Spray!

## **▼ CRANBERRY SPLASH SPRAY**