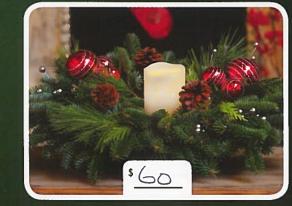

.. around which friends & family gather for the Holidays!

This seasonal centerpiece, as pictured, is bursting with naturally scented mixed evergreens which stay fresh and moist from the floral foam base. The festive decorations are certain to delight your guests and lend a joyful air to your Holiday Celebrations!

use, centered within your centerpieces bed of fresh evergreens - and can be used in a variety of applications throughout the year. Powered with 3 - AAA batteries (not included), the candles' timer stays lit for 6 hours, turns off, and then turns on again 18 hours later.