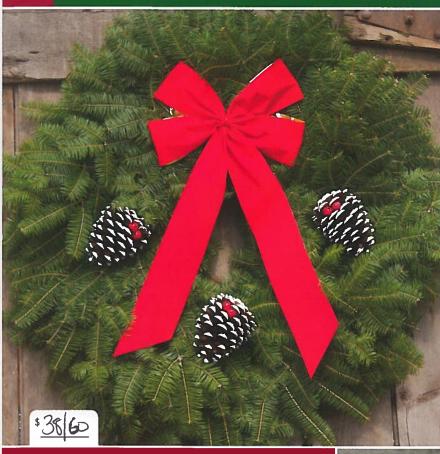

## **<b>***<b><* CLASSIC WREATH

The generous gold backed velveteen bow and white tipped/glittered pine cones laced with cheery red jingle bells for these Classic Holiday Decorations have made them a Holiday Tradition for generations!