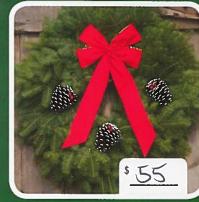

## WINTERGREEN WREATH ▶

The truly unique look of these Holiday Evergreens will stand out in any neighborhood! The stylish green bow and trimmings are accented with bronzed cones laced with gold jingle bells.