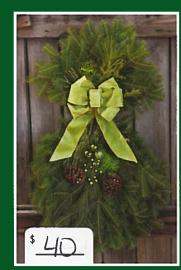

## WINTERGREEN WREATH ▶

The truly unique look of these Holiday Evergreens will stand out in any neighborhood! The stylish green bow and trimmings are accented with bronzed cones laced with gold jingle bells.

# **▼ WINTERGREEN SPRAY**