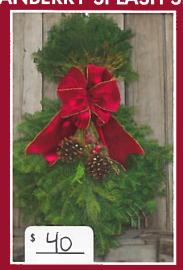

# **CRANBERRY SPLASH WREATH** ▶

The elegant gold trimmed, wired fabric bow centerpieces this lovely wreath as a truly stunning Holiday Decoration. The faux cranberry picks and large pine cones laced with gold jingle bellscomplete the exquisite look of this popular Christmas Wreath and Door Spray!