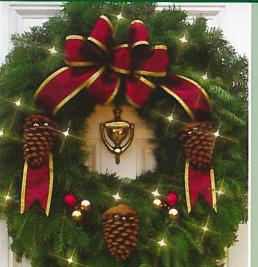

## **<b>***<b><* CLASSIC WREATH

The generous gold backed velveteen bow and white tipped/glittered pine cones laced with cheery red jingle bells for these Classic Holiday Decorations have made them a Holiday Tradition for generations!