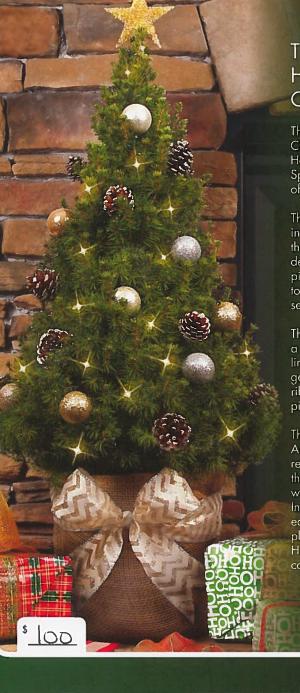

# **Table Top Christmas Tree**

This 22" tall living Table Top Christmas Tree is perfect for:

- Children's Rooms
- Home Entryways
- Office Settings
- Senior Apartments
- And more...

This Dwarf Alberta Spruce tree arrives with seven frosted and glittered pine cones, a gold-star garland, a star 'Tree Topper' and an LED Light Set. The trendy burlap bag liner covers the tree pot which is secured with a generous matching burlap ribbon for tying into a bow as pictured. All the trimmings are included with the tree for fun, easy decorating.

The custom designed LED, battery operated light set (see below) adds just the right amount of twinkle to this festive Table Top Christmas Tree.

These nursery grown Dwarf Alberta Spruce Trees are about 22" tall. They will remain fresh through the holidays with regular watering as per the care instructions which accompany each tree. These trees can be planted outdoors after the holidays to enjoy for years to come!