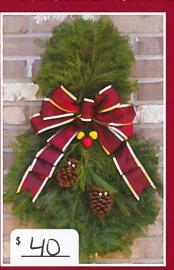

## **▼VICTORIAN WREATH**

The elegant gold trimmed, wired satin bow has 7 lavish loops with long tails. The large pine cones laced with gold jingle bells and the bulb sets add to the stylish look of these most popular Holiday