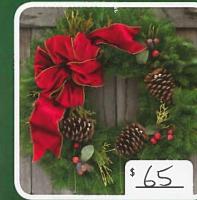

# **CRANBERRY SPLASH WREATH** ▶

The elegant gold trimmed, wired fabric bow centerpieces this lovely wreath as a truly stunning Holiday Decoration. The faux cranberry picks and large pine cones laced with gold jingle bellscomplete the exquisite look of this popular Christmas Wreath and Door Spray!