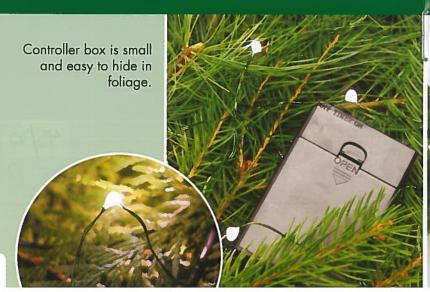

## DAZZLING ACCENT LIGHTS

Battery Operated LED Light Sets -**Including Pulsating Feature and Automatic Timer!** 

- 23 miniature 'dew drop' lights
- Choose a steady light setting or a gently twinkling setting
- Automatic Timer features 6 hours on and 18 hours off.
- Uses 3 AA Batteries lasting for about a week\* (not
- Thin flexible wire allows for effortless installation
- \*Battery life is an estimate based upon timer use. Cold weather may decrease