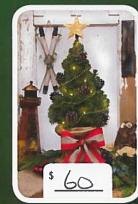

REATH



25" WINTERGREEN HOLIDAY GIFT WREATH



# THE LIVE HOLIDAY GIFT CHRISTMAS TREE

This large (36" – 40" tall) live Christmas Tree is perfect for Holiday Decorating in 'Small Spaces' homes and business

This Christmas Tree arrives in a festive carton including the trimmings as pictured for decorating; Christmas bulbs, pine cones, a gold star 'tree topper' and 2 sets of LED light sets (see page 4).

The tree pot is covered with a trendy burlap bag pot liner which is secured with a generous decorative, wired ribbon for tying into a bow as pictured.

This nursery grown Dwarf Alberta Spruce Tree will remain fresh throughout the Holidays with regular watering as per the Care Instructions which accompany each tree. This tree can be planted outdoors after the Holidays to enjoy for years to



HOLIDAY GIFT TABLE TOP TREE



CANDLELIT HOLIDAY GIFT CENTERPIECE